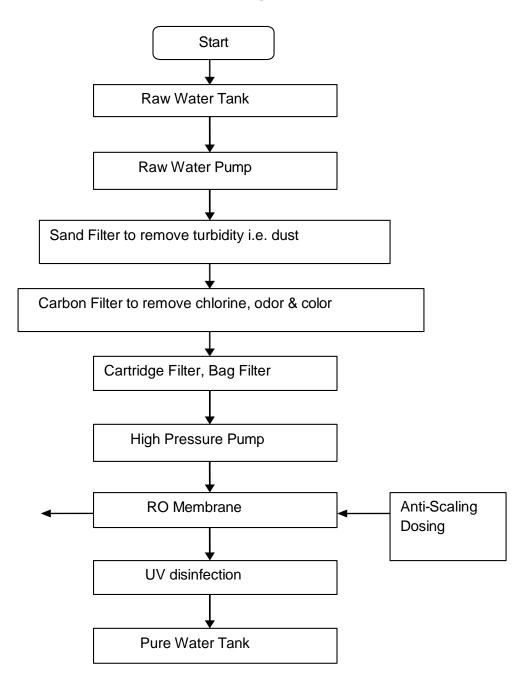

# Water flow diagram

**(**: 9916652433

GSTIN:29AIIPH3578AIZA

**(**: 9916652433

GSTIN:29AIIPH3578AIZA

## Industrial RO 500 Ltr/Hr

| Components            | Description                                                       | Function                                                                             |
|-----------------------|-------------------------------------------------------------------|--------------------------------------------------------------------------------------|
| Membrane              | 40x40 – 4 Nos or 5 Nos 80x40 –<br>1Nos                            | It removes all TDS from Water. To remove bacteria, virus, lead, florid & pesticides. |
| High Pressure<br>Pump | Kirloskar/Lubi/ CRI/- I Phase                                     | To give pressure required for membrane.                                              |
| Raw water<br>Pump     | CRI /Kirloskar/Laxmi                                              | To provide water to RO module.                                                       |
| Dosing Pump           | E-dose 6 Ltr/Hr                                                   | To give chemical dose to RO membrane this will avoid scaling.                        |
| Duel Media<br>Filter  | FRP 14x65, Media- Sand & Activated Carbon                         | To remove dirt & suspended solids. To remove chlorine and odor from water.           |
| MPV                   | Manual Automatic                                                  | To give back wash to filter.                                                         |
| Bag Filter            | Jumbo Blue Housing 4"x20" with bag filter assembly                | To remove fine dirt.                                                                 |
| Cartridge Filter      | Jumbo Blue Housing 4"x20" with Wound or Spun Cartridge            | To remove fine dirt.                                                                 |
| Rota Meter            | 2 Rota meter o to 2400 LPH, 0 to 2400 LPH                         | To show pure water flow and reject water flow.                                       |
| Pressure Gauge        | 2 Pressure Gauge 0-20 Kg/cm <sup>2</sup>                          | To show pressure of high pressure pump.  Before membrane and after membrane.         |
| LPS                   | One LPS To turn off the system if incoming water pressure is low. | To turn off the system if incoming water pressure is low.                            |
| HPS                   | One HPS To turn off the system if pressure increases in the RO.   | To turn off the system if pressure increases in the RO.                              |
| Skid                  | SS 304                                                            | On which complete RO system is built.                                                |
| UV                    | As per requirment                                                 | UV required if you want to adjust the TDS of water.  To kill the bacteria.           |
| UF Filter             | Ultra Filter                                                      | UF is used to mix the water in                                                       |