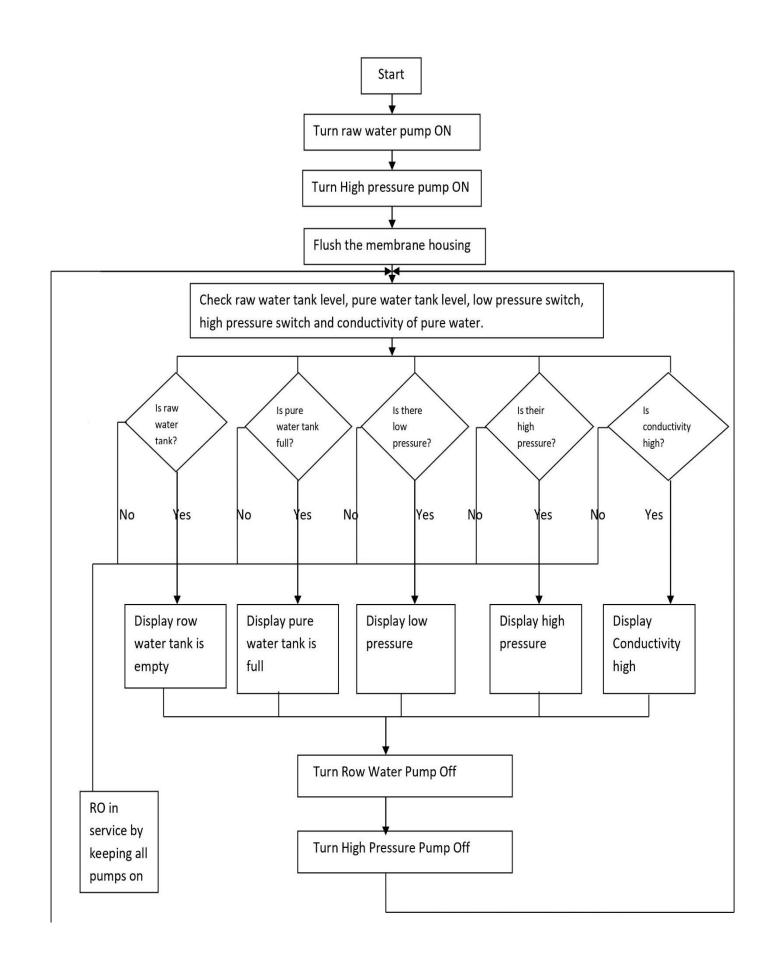

**(**: 9916652433

GSTIN:29AIIPH3578AIZA

|               |                                                                  | pure water to adjust the TDS.                                                                                                                                                                                                                                                                      |
|---------------|------------------------------------------------------------------|----------------------------------------------------------------------------------------------------------------------------------------------------------------------------------------------------------------------------------------------------------------------------------------------------|
| Pressure Tube | FRP 250 PSI                                                      |                                                                                                                                                                                                                                                                                                    |
| Floty         | One Floty for raw water tank, one floty for the pure water tank. | Due to this system turns on and off if tanks are full or empty.                                                                                                                                                                                                                                    |
| Plumbing      | U-PVC                                                            |                                                                                                                                                                                                                                                                                                    |
| Control Panel | Astral /Innetiative                                              | LCD Display Control Panel Which will be fully automatic means- if raw water tank is empty RO will be turned off, if pure water tank is full RO will be turned off, if incoming water pressure is low RO will be turned off, if water pressure is increases above some level RO will be turned off. |